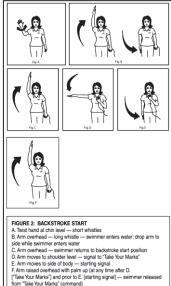

tted to have Personal Assistants ("tappers" who use poles with softtipped ends to tap the swimmer as notification of turns and the finish). Sound devices shall not be used. It is the swimmer's responsibility to provide the tapper(s), who shall be positioned within the confines of the swimmer's lane at the ends of the pool.
- .3 Relay Take-Offs A physical touch may be required to signal the relay swimmer when his/her teammate has touched the wall. The specific method may be tailored to the swimmer's preference so long as it does not aid the swimmer's take-off or interfere with the timing.

### 105.3 DEAF AND HARD OF HEARING



E. Arm raised overhead with palm up

"Take Your Marks" command)

(at any time after C. ["Take Your Marks"] and prior to D. [starting signal] — swimmer released from



.1 Swimmers who are deaf and hard of hearing require a visual starting signal, i.e., a strobe light and/or Starter's arm signals. The Referee may reassign lanes within the swimmer's heat, i.e., exchanging one lane for another, so that the strobe light or Starter's arm signal can more readily be seen by the swimmer who is deaf or hard of hearing. Standard Starter's arm signals are shown in Figures 1 and 2. A recall rope is required in the event of a recall, provided the meet host is notified by the entry deadline that a deaf or hard of hearing swimmer will be participating.

.2 Strobe Light Location - The Starter shall advise the swimmers about the location of the strobe light and the light shall be located where the swimmers can clearly see it for the start. For backstroke starts, the li