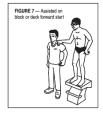

n the water.
  - E Shall use a forward start for freestyle, breaststroke and butterfly. The Referee, however, may allow modifications such as the following:
    - (1) The swimmer may start from a sitting position on the block or on the deck;
    - (2) The swimmer may assume a starting position in the water, with or without assistance;
    - (3) If the swimmer cannot use a hand and/or foot to maintain contact with the wall, some other part of the body may be used.
    - (4) For breaststroke and butterfly, after the start and after each turn, a swimmer who is unable to push off with the leg(s) may perform one arm stroke that need not be simultaneous or on the horizontal plane to attain the breast position.

Examples of modified starting positions are shown in Figures 3 through 7.













.2 Stroke/Kick - In judging the stroke or kick of a swimmer with a physical disability, the Referee and Stroke & Turn Judge should follow the general rule that: if a part of the body is absent or cannot be used, it is not judged; if it is used during the stroke or kick, it should be judged in accordance with the USA Swimming Rules and Regulations.

Judgments should be made based on the actual rule — not on the swimmer's technique. For example, the breaststroke swimmer with one arm or leg shorter than the other, may have a non-symmetrical stroke or kick, but as long as the arm or leg action is simultaneous, it would meet that portion of the rule. No flotation devices should be permitted

### 3 Turns/Finishes

- A Touches shall be judged in the same manner as strokes and kicks, i.e., on th