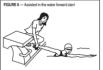

in the water.
  - E Shall use a forward start for freestyle, breaststroke and butterfly. The Referee, however, may allow modifications such as the following:
    - (1) The swimmer may start from a sitting position on the block or on the deck;
    - (2) The swimmer may assume a starting position in the water, with or without assistance;
    - (3) If the swimmer cannot use a hand and/or foot to maintain contact with the wall, some other part of the body may be used.
    - (4) For breaststroke and butterfly, after the start and after each turn, a swimmer who is unable to push off with the leg(s) may perform one arm stroke that need not be simultaneous or on the horizontal plane to attain the breast position.

Examples of modified starting positions are shown in Figures 3 through 7.













.2 Stroke/Kick - In judging the stroke or kick of a swimmer with a physical disability, the Referee and Stroke & Turn Judge should follow the general rule that: if a part of the body is absent or cannot be used, it is not judged; if it is used during the stroke or kick, it should be judged in accordance with the USA Swimming Rules and Regulations.

Judgments should be made based on the actual rule — not on the swimmer's technique. For example, the breaststroke swimmer with one arm or leg shorter than the other, may have a non-symmetrical stroke or kick, but as long as the arm or leg action is simultaneous, it would meet that portion of the rule. No flotation devices should be permitted

### 3 Turns/Finishes

- A Touches shall be judged in the same manner as strokes and kicks, i.e., on