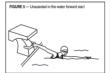

or in the water.
  - E Shall use a forward start for freestyle, breaststroke and butterfly. The Referee, however, may allow modifications such as the following:
    - (1) The swimmer may start from a sitting position on the block or on the deck;
    - (2) The swimmer may assume a starting position in the water, with or without assistance;
    - (3) If the swimmer cannot use a hand and/or foot to maintain contact with the wall, some other part of the body may be used.
    - (4) For breaststroke and butterfly, after the start and after each turn, a swimmer who is unable to push off with the leg(s) may perform one arm stroke that need not be simultaneous or on the horizontal plane to attain the breast position.

Examples of modified starting positions are shown in Figures 3 through 7.













.2 Stroke/Kick - In judging the stroke or kick of a swimmer with a physical disability, the Referee and Stroke & Turn Judge should follow the general rule that: if a part of the body is absent or cannot be used, it is not judged; if it is used during the stroke or kick, it should be judged in accordance with the USA Swimming Rules and Regulations.

Judgments should be made based on the actual rule — not on the swimmer's technique. For example, the breaststroke swimmer with one arm or leg shorter than the other, may have a non-symmetrical stroke or kick, but as long as the arm or leg action is simultaneous, it would meet that portion of the rule. No flotation devices should be permitted

### 3 Turns/Finishes

- A Touches shall be judged in the same manner as strokes and kicks, i.e., o