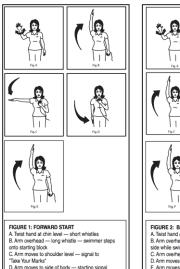

the swimmer feel insecure starting from the block or deck, an in-the-water start is allowed.

- .2 Turns and Finishes A swimmer who is blind or has vision loss is permitted to have Personal Assistants ("tappers" who use poles with softtipped ends to tap the swimmer as notification of turns and the finish). Sound devices shall not be used. It is the swimmer's responsibility to provide the tapper(s), who shall be positioned within the confines of the swimmer's lane at the ends of the pool.
- .3 Relay Take-Offs A physical touch may be required to signal the relay swimmer when his/her teammate has touched the wall. The specific method may be tailored to the swimmer's preference so long as it does not aid the swimmer's take-off or interfere with the timing.

### 105.3 DEAF AND HARD OF HEARING



E. Arm raised overhead with palm up

"Take Your Marks" command)

(at any time after C. ["Take Your Marks"] and prior to D. [starting signal] — swimmer released from



.1 Swimmers who are deaf and hard of hearing require a visual starting signal, i.e., a strobe light and/or Starter's arm signals. The Referee may reassign lanes within the swimmer's heat, i.e., exchanging one lane for another, so that the strobe light or Starter's arm signal can more readily be seen by the swimmer who is deaf or hard of hearing. Standard Starter's arm signals are shown in Figures 1 and 2. A recall rope is required in the event of a recall, provided the meet host is notified by the entry deadline that a deaf or hard of hearing swimmer will be participating.

.2 Strobe Light Location - The Starter shall advi